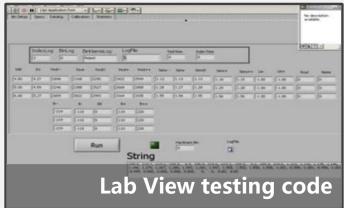

# **EQC** Testing

(off line)

-40°C~150°C, high and low temp qualification check ( MST in site)

**Testing software Lab view** 