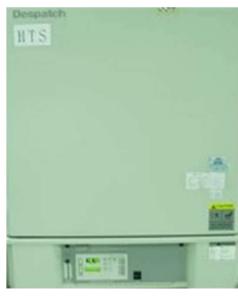

# Reliability Equipments

Steam Aqing(WIT)

MST is using sub-con on Reliability Testing