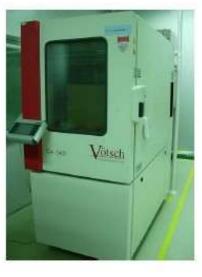

## Reliability Equipments

TCT(E spec)

T & RH CT(Votsch)

TCT(Giant Force)

MST is using sub-con on Reliability Testing