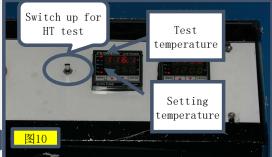

# **EQC** Testing

(off line)

-40°C~150°C, high and low temp qualification check ( MST in site)

**Testing software Lab view** 