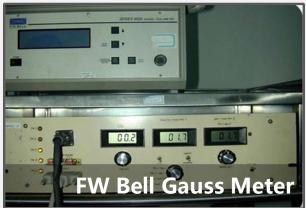

## Reliability Equipments

TCT(E spec)

T & RH CT(Votsch)

TCT(Giant Force)

MST is using sub-con on Reliability Testing

# Reliability Equipments

Steam Aqing(WIT)

MST is using sub-con on Reliability Testing