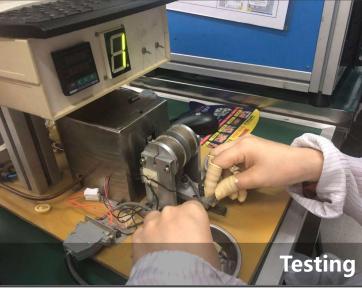

# **EQC** Testing

(off line)

-40°C~150°C, high and low temp qualification check ( MST in site)

**Testing software Lab view** 