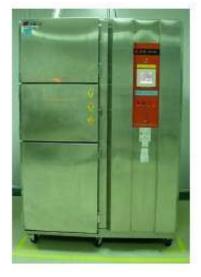

## Reliability Equipments

TCT(E spec)

T & RH CT(Votsch)

TCT(Giant Force)

MST is using sub-con on Reliability Testing