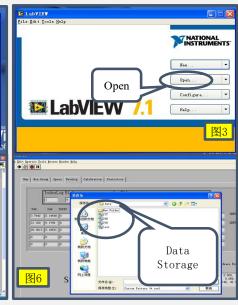

# **EQC** Testing

(off line)

-40°C~150°C, high and low temp qualification check ( MST in site)

**Testing software Lab view** 

### Lab