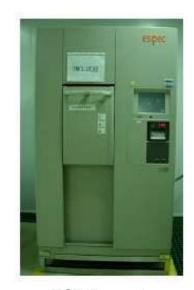

## Reliability Equipments

TCT(E spec)

T & RH CT(Votsch)

TCT(Giant Force)

MST is using sub-con on Reliability Testing