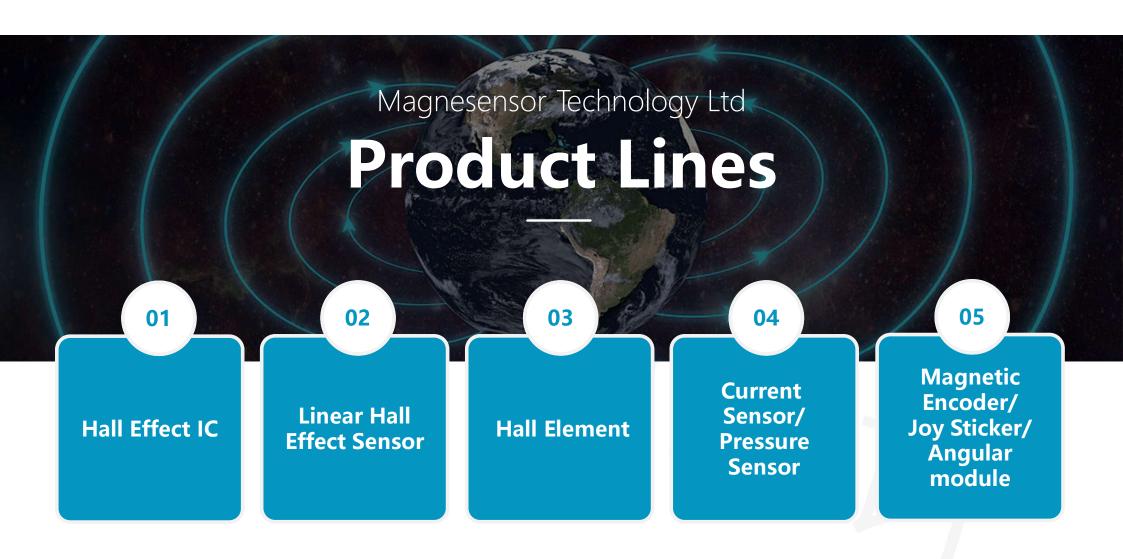

Photo         | Brand      | Model      | Location                       |
|-----------------------------------|---------------|------------|------------|--------------------------------|
| Oscilloscope                      |               | Tek        | TDS-3024   | MST Taiwan/<br>MST China       |
| Electron<br>Microscope            |               | Olympus    | MX40       | MST Taiwan/<br>MST China       |
| X-ray                             |               | Fein Focus | FXS-160.40 | Sub-Con Hana<br>assembly house |
| Focusing type ion beam microscope | Princes Matab | FIB        | 986        | Sub-Con Hana<br>assembly house |
| Scanning electron microscope      |               | HITACHI    | S-4800     | Sub-Con Hana<br>assembly house |

### Our Qualification and Certification









### **Application** Scope



**BLDC** 



**Automation** 



**Artificial Intelligence** 



**Smart Meter** 



**Industry** 



Appliance 3C



**Automotive** 



**Big Data** 



**Robot** 



**White Goods** 



## Major Applications



























# Major Applications







### Our **Education**













### Our Recreation