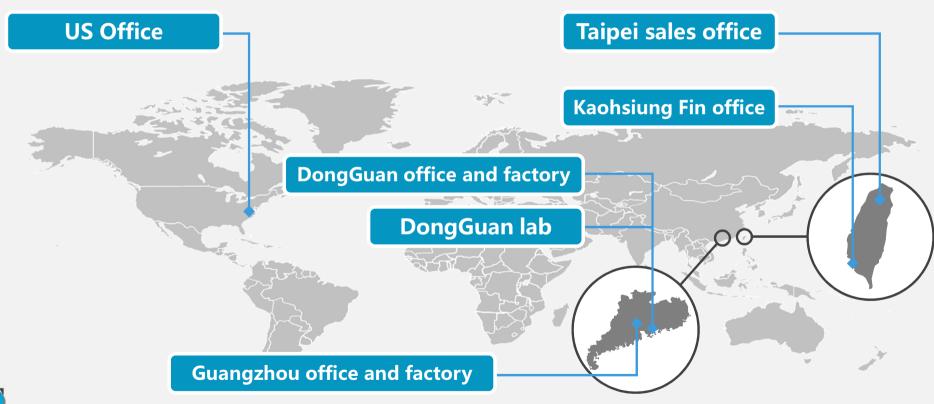

### **MST Company Location**

#### **MST Service Windows**

- **♦** HQs: **Beford, New Hampshire, USA**
- ◆ Owen Testing Factory: **Guangzhou, China**
- ◆ Owen Testing Factory: **Dongguan, China**
- ◆ Engineering/Lab: **Dongguan/Taiwan**
- ◆ FAE:**Taipei**, **Guangzhou**
- ◆ Warehouse: Hong Kong/Dongguan
- ◆ Fin/Adm: **Kaohsiung, Taiwan**
- ◆ Sales office: **Taipei**, **Taiwan**
- ◆ Marketing office: **Taipei ,Taiwan**