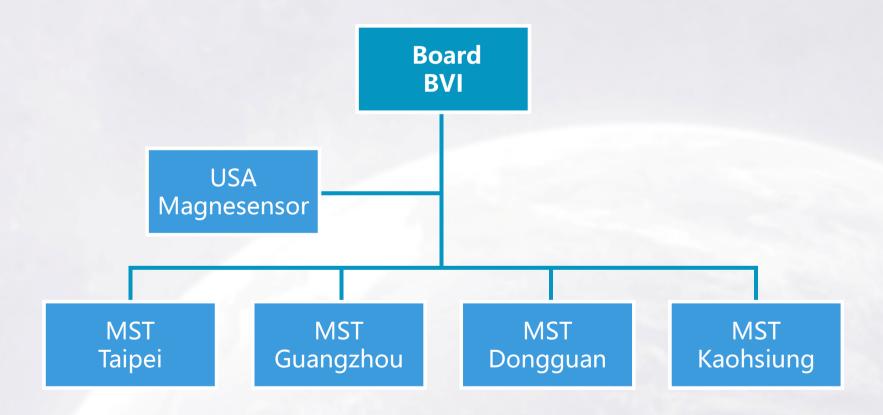

### MST Company Structure





### **MST Company Location**





#### MST Manufacturing













## Facility Overview





#### Sub-Con **Assembly Overview**











# **R&D**Technology









### **Production** Technology









#### Testing Room















### **EQC** Testing

(off line)



Off line QC testing (MST in site)



-40°C~150°C, high and low temp qualification check ( MST in site)



#### Lab











#### MST and its Supplier

### **Quality Systems**

| System                                     | Taiwan         | China          | USA            |
|--------------------------------------------|----------------|----------------|----------------|
| Quality Management                         | ISO 9001:2015  | ISO 9001:2015  | ISO 9001:2015  |
| Environmental                              |