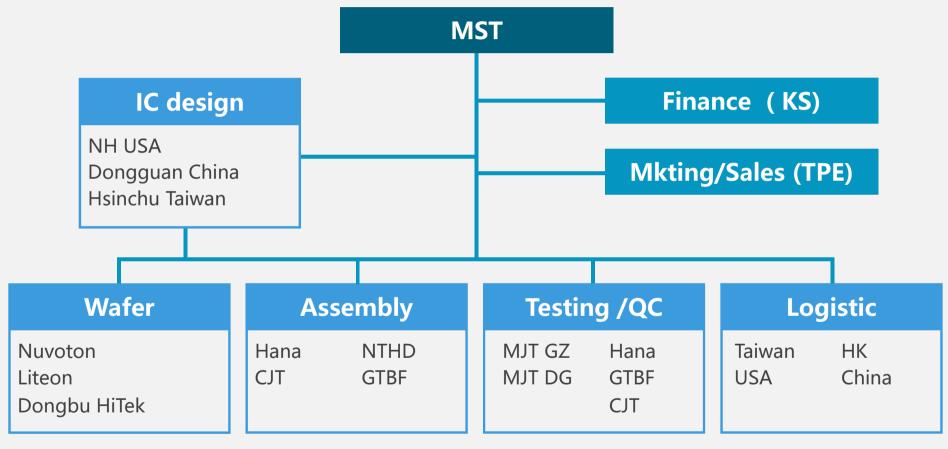

### MST Company Structure





### **MST Company Location**





#### MST Manufacturing













## Facility Overview





#### Sub-Con **Assembly Overview**











# **R&D**Technology









### **Production** Technology









#### Testing Room















### **EQC** Testing

(off line)



Off line QC testing (MST in site)



-40°C~150°C, high and low temp qualification check ( MST in site)



#### Lab











#### MST and its Supplier

### **Quality Systems**

| System                                     | Taiwan         | China          | USA            |
|--------------------------------------------|----------------|----------------|----------------|
| Quality Management                         | ISO 9001:2015  | ISO 9001:2015  | ISO 9001:2015  |
| Environmental                              | ISO 14001:2015 | ISO 14001:2015 | ISO 14001:2015 |
| Manageme