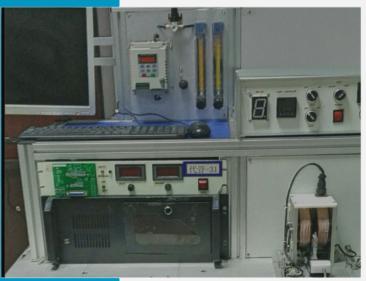

### **EQC** Testing

(off line)

Off line QC testing (MST in site)

-40°C~150°C, high and low temp qualification check ( MST in site)