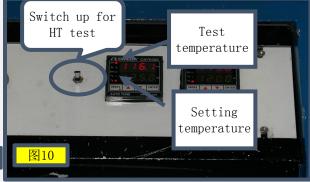

# Testing Room

# **EQC** Testing

(off line)

Off line QC testing (MST in site)

-40°C~150°C, high and low temp qualification check ( MST in site)

Magnesensor Technology Ltd
Testing software
Lab view

**Testing software Lab view** 