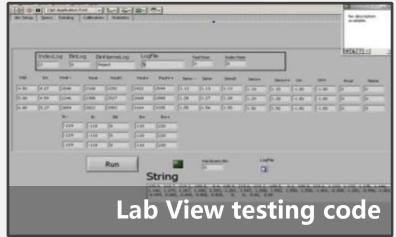

# **EQC** Testing

(off line)

Off line QC testing (MST in site)

-40°C~150°C, high and low temp qualification check ( MST in site)

Magnesensor Technology Ltd
Testing software
Lab view

**Testing software Lab view** 