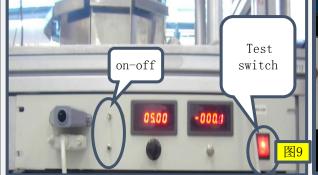

# Testing Room

# **EQC** Testing

(off line)

Off line QC testing (MST in site)

-40°C~150°C, high and low temp qualification check ( MST in site)

Magnesensor Technology Ltd
Testing software
Lab view

**Testing software Lab view** 