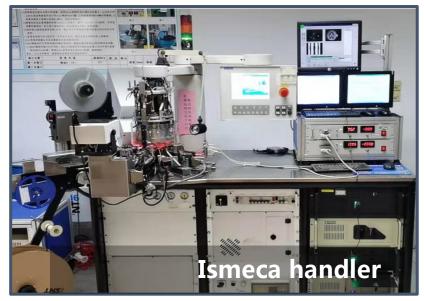

# **EQC** Testing

(off line)

Off line QC testing (MST in site)

-40°C~150°C, high and low temp qualification check ( MST in site)

Magnesensor Technology Ltd
Testing software
Lab view

**Testing software Lab view** 