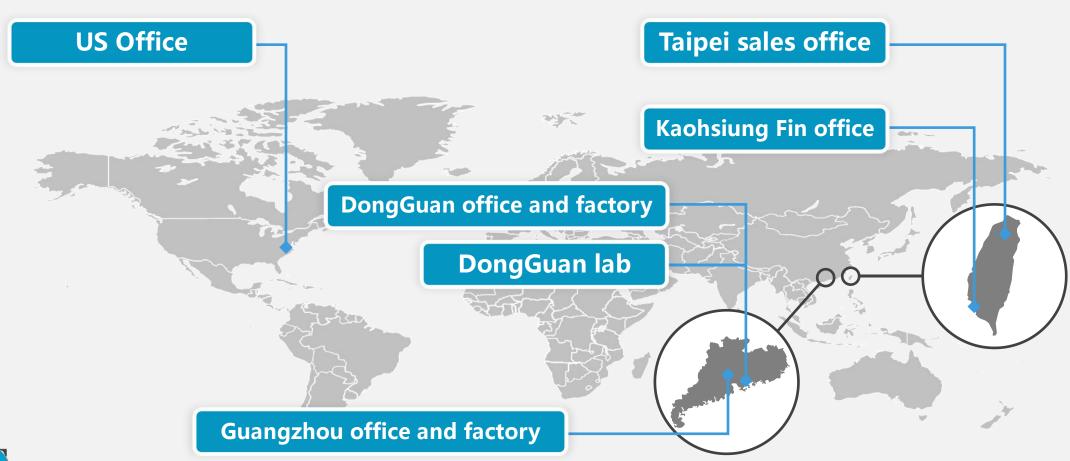

# MST Company Location

01

MST Group Overview 02

MST Capability 03

Qualify Standards Certification 04

Product Lines/ Markets/ Customers

**05** 

Customer Service 06

#### **MST Service Windows**

- **♦** HQs: **Beford, New Hampshire, USA**
- ◆ Own Testing Factory: **Guangzhou, China**
- ◆ Own Testing Factory: **Dongguan, China**
- ◆ Engineering/Lab: **Dongguan/Taiwan**
- ◆ FAE: Taipei, Guangzhou
- ◆ Warehouse: **Hong Kong/Dongguan**
- ◆ Fin/Adm: **Kaohsiung, Taiwan**
- ◆ Sales office: **Taipei**, **Taiwan**
- ◆ Marketing office: **Taipei ,Taiwan**